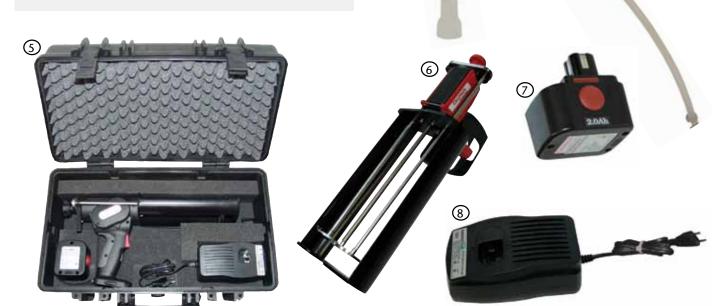

#### **Order details**

|            | Тур                                                               | Art No. |
|------------|-------------------------------------------------------------------|---------|
| 1          | AMX-C 1200 - EGK Cardridge for injection system with static mixer | 249007  |
| 2          | AMX Cartridge cleaning set                                        | 250181  |
| 3          | AMX Static mixer                                                  | 248494  |
| 4          | AMX Injection tube                                                | 247597  |
| 5          | AMX-APT 1200 Battery pack-Powered-Tool                            | 250253  |
| 6          | AMX-HPT 1200 Manuel-Tool                                          | 250251  |
| $\bigcirc$ | AMX-APT 1200 Battery pack 12V                                     | 250223  |
| 8          | AMX-APT 1200 Battery pack-Charger                                 | 250229  |