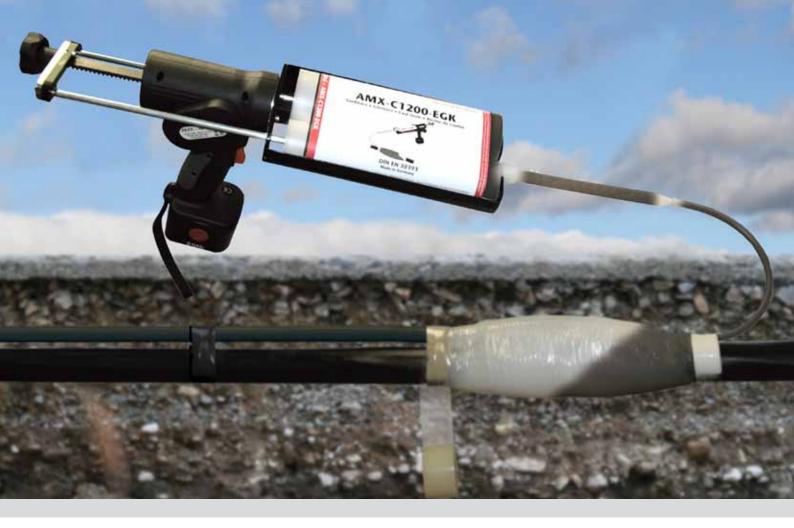

# AMX

Joining both innovation and proven technologies: Cellpack new resin injection technology, easy and safe for installations and handling. Mixing and injecting in one step, we achieve the highest possible efficiency. Huge time saving, and a perfect garanteed mixing-ratio, linked to Cellpack's 40 years resin experience lead to a reliable and user-friendly final product. The cartridge is reclosable, so that you have the flexibility to use only the required resin quantity, and then use the rest at a later stage. The empty cartridge can be disposed of as standard domestic waste. **Easy, reliable and quick = AMX!** 

## AMX 1200 Automix Injector

### **Technical Information**

- Fulfill the electrical type test in an independent test laboratory in accordance to NEN-EN 50393 (10m water depth)
- Patent-registered solution for "cleaning the excessive hardener quantity"
- "Green Solution" due to recyclable cartridge

### **Big Advantages**

- Less installation mistakes due to the defined mixing process
- One cartridge instead of three bags
- Less installation time (only seconds instead of minutes before)
- Easy to install
- Well known reliable technology based on EG resin
- Reusable / reclosable cartidge
- Reduced Labour activity for the installer