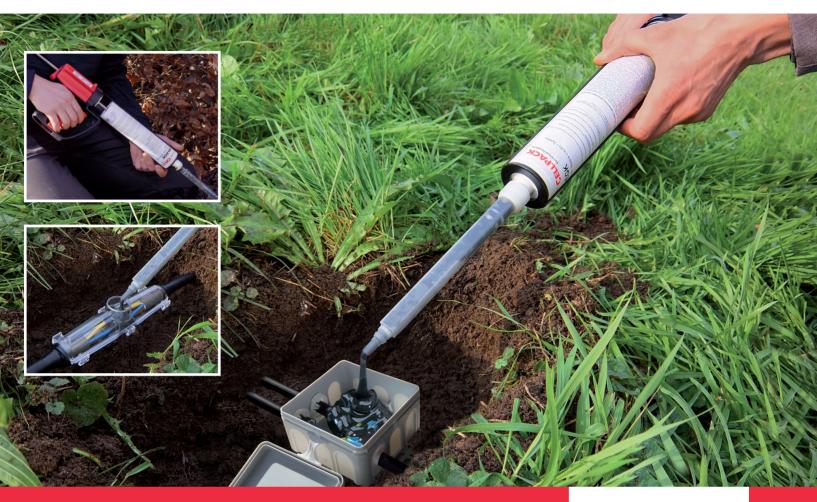

# Clean and precise application of cast resin

The automatic cast resin mixing system AMX-C265-EGK is a user-friendly solution for quick casting of connection and branch boxes as well as cast resin joints with small volume. Through the simultaneous mixing and casting of cast resin components via the static mixer during application, the process can be carried out quickly, with precision and minimal effort.

## **Product benefits**

- automatic mixing and casting in one step
- less workload as no preparatory work such as kneading or mixing is necessary
- favourable flow properties of the two-component PUR cast resin for clean application and precise dosing
- reclosable cartridge for multiple use (Clean the cartridge opening and cap thoroughly after each use. Before reusing insert a new static mixer.)
- cast resin cartridge for usage with standard caulking guns