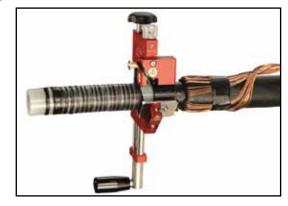

## **Systems For Professionals**

CP-FLM20 is conceived to incise and remove the external sheath and the conductor insulation, as well as to incise properly peelable semiconductor layer.

**Application Photos** 

Incise and remove the External sheath

Incise and remove the external sheath

| Тур                                     | Art No. |
|-----------------------------------------|---------|
| multiple Tools CP-FLM20 + transport box | 250351  |

semiconductor sheath