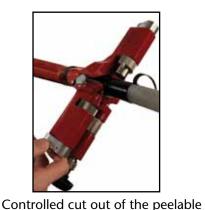

- To incise and remove the external sheath
- Controlled cut out of the peelable semi-conducting layers or to remove the co-extruded semi-conducting layers.

This means: a reduced schooling, limited errors, limited number of tools and a better quality!