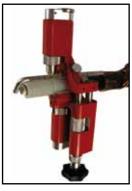

## **Systems For Professionals**

CP-FLM20 is conceived to incise and remove the external sheath and the conductor insulation, as well as to incise properly peelable semiconductor layer.

**Application Photos** 

Incise and remove the External sheath

Incise and remove the external sheath

| Тур                                     | Art No. |
|-----------------------------------------|---------|
| multiple Tools CP-FLM20 + transport box | 250351  |

semiconductor sheath