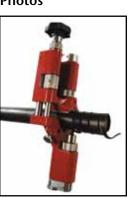

## **Systems For Professionals**

CP-FLM20 is conceived to incise and remove the external sheath and the conductor insulation, as well as to incise properly peelable semiconductor layer.

**Application Photos** 

Incise and remove the External sheath