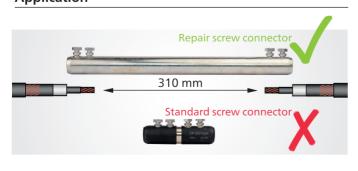

### What to do if the MV cable is damaged?

In case of underground MV cable line damage (excess mechanical strain, abrasion, breakage, short-circuit) due to construction works, accident or failures when standard cable joint can't be installed because of the big distance between conductors, cables can't be moved to shorten the distance, the replacement of the complete cable line or using of two standard joints is time-consuming and expensive.

## Use repair joint from BBC Cellpack

#### Application

- Voltage level: 12 kV, 17,5 kV, 24 kV
- For both Cu and Al conductors
- For Cu wire screen (NA2XSY, XKDT, YmeKrvasqwd, RHZ1, ARG7H1R, ARE4H1R, XRUHAKXS)
- For Cu tape screen (+ EGA earthing set necessary)