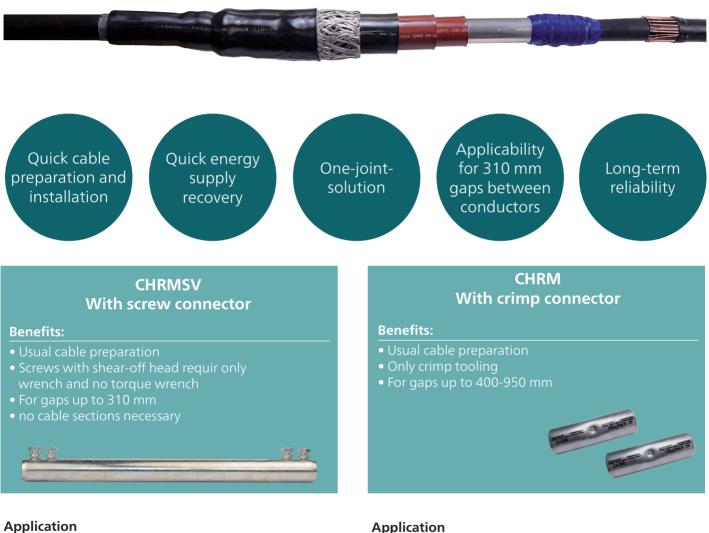

### What to do if the MV cable is damaged?

In case of underground MV cable line damage (excess mechanical strain, abrasion, breakage, short-circuit) due to construction works, accident or failures when standard cable joint can't be installed because of the big distance between conductors, cables can't be moved to shorten the distance, the replacement of the complete cable line or using of two standard joints is time-consuming and expensive.

## Use repair joint from BBC Cellpack

#### Application

- Voltage level: 12 kV, 17,5 kV, 24 kV
- For both Cu and Al conductors
- For Cu wire screen (NA2XSY, XKDT, YmeKrvasqwd, RHZ1, ARG7H1R, ARE4H1R, XRUHAKXS)
- For Cu tape screen (+ EGA earthing set necessary)